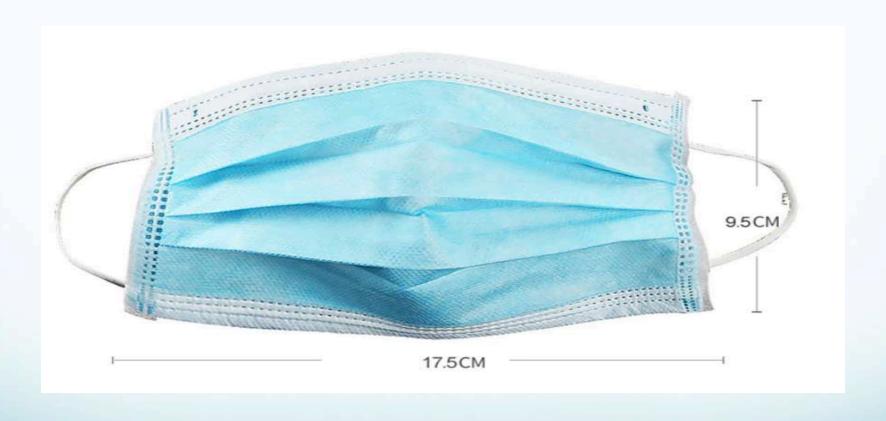

Work for Hygienic Life & Safe Future

Contact us: protettiva.hygiene@gmail.com

## Product Knowledge

| Type                 | Disposable, Anti-Pollution<br>Mask |
|----------------------|------------------------------------|
| No. of Ply           | 3                                  |
| Size                 | Free Size                          |
| Mask Securing method | Ear loop                           |
| Material             | Non-Woven (Spun/Melt blown/Spun)   |
| Color                | Light Blue                         |
| Qty. per pack        | 100 Nos.                           |



## **Mask Dimensions**



#### **Mask Construction**





## Outside layer



PP Non Woven - It filters foreign partials from air Effectively block harmful objects such as droplets and dust etc.



## Middle layer



Melt blown filter – Filtering harmful Nano substances from the air, double filtration means more safe

## Inner layer



PP Non Woven - Skin friendly fabric that makes you comfortable



# Applicable





### **Function**





# Life Cycle



Single time use



#### How to wear





## Thank You