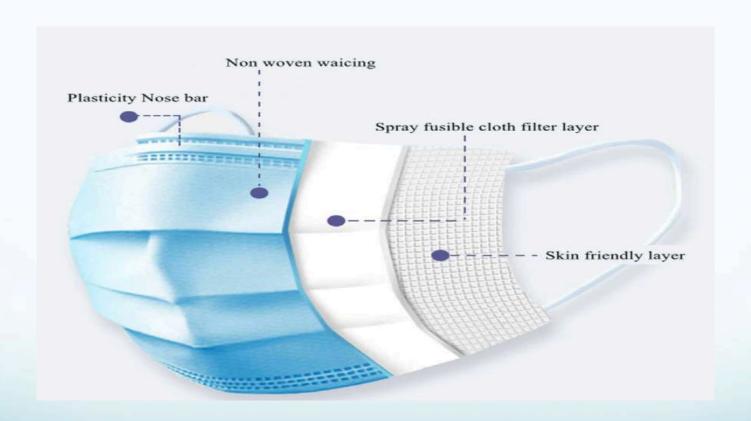

#### **Mask Construction**

## Outside layer

PP Non Woven - It filters foreign partials from air Effectively block harmful objects such as droplets and dust etc.

## Middle layer

Melt blown filter – Filtering harmful Nano substances from the air, double filtration means more safe

## Inner layer

PP Non Woven - Skin friendly fabric that makes you comfortable