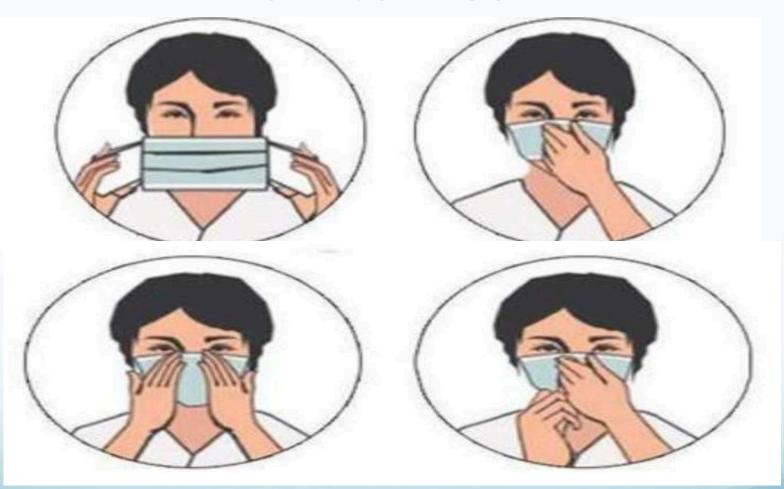

| Free Size                          |
| Mask Securing method | Ear loop                           |
| Material             | Non-Woven (Spun/Melt blown/Spun)   |
| Color                | Light Blue                         |
| Qty. per pack        | 100 Nos.                           |



## **Mask Dimensions**



#### **Mask Construction**





## Outside layer



PP Non Woven - It filters foreign partials from air Effectively block harmful objects such as droplets and dust etc.



## Middle layer



Melt blown filter – Filtering harmful Nano substances from the air, double filtration means more safe

## Inner layer



PP Non Woven - Skin friendly fabric that makes you comfortable



# Applicable





### **Function**





# Life Cycle



Single time use



#### How to wear





## Thank You