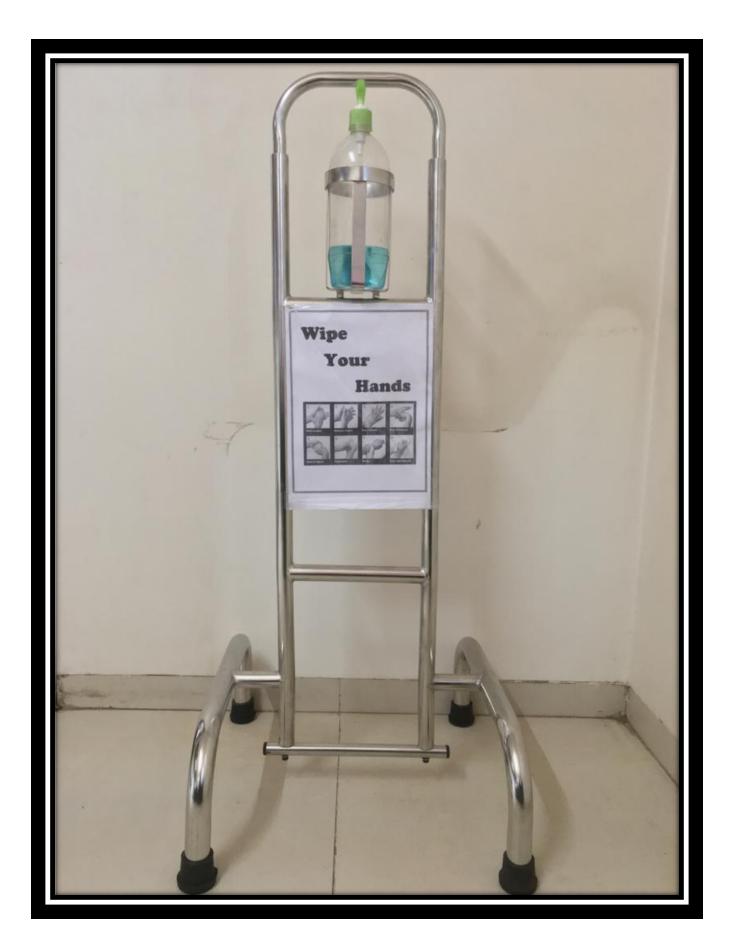

## **Product Description:**

It is an MS free Standing Hand Sanitizer stand with the Pedal switch placed at the bottom. It can hold up to 1000 ml which is the standard bottle size.

The stand helps as it is operated by the pedal which avoids direct contact with the sanitizer bottle

## **PRODUCT DETAILS:**

- SIZE : 18 x 18 x 41" (INCH)
- MATRIAL : Stainless Steels
- **TYPE : Foot Pedal Operating**
- DISPENSING TIME: 5-10 sec per person
- No Electrical Use
- Touch Free
- Pedal Operated
- Maintenance Free
- Easy To Shift
- Rust Free