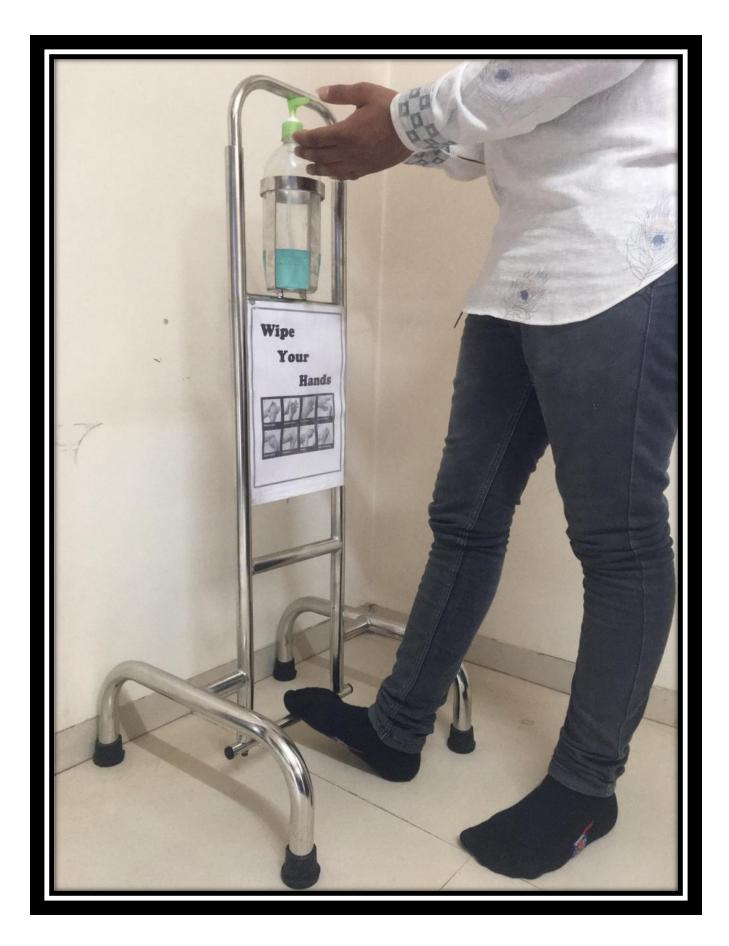

## **Product Description:**

It is an MS free Standing Hand Sanitizer stand with the Pedal switch placed at the bottom. It can hold up to 1000 ml which is the standard bottle size.

The stand helps as it is operated by the pedal which avoids direct contact with the sanitizer bottle

## **PRODUCT DETAILS:**

- SIZE : 18 x 18 x 41" (INCH)
- MATRIAL : Stainless Steels
- **TYPE : Foot Pedal Operating**
- DISPENSING TIME: 5-10 sec per person
- No Electrical Use
- Touch Free
- Pedal Operated
- Maintenance Free
- Easy To Shift
- Rust Free