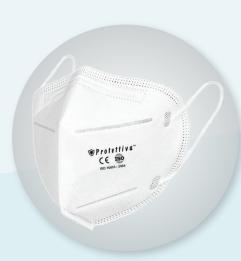

# **Premium Protective 5 layer N95 Mask**

Bacteria protection | Contour fit design | Fluid Resistance

## **Premium Protective 5 layer N95 Mask**

**Bacteria protection | Contour fit design | Fluid Resistance** 

Protettiva<sup>™</sup> presents flat fold N95 face mask which is designed to protect the wearer against airborne particles like viruses, dust, pollen, mists, etc. Unlike ordinary masks, Protettiva<sup>™</sup> N95 mask has enough space around the mouth area to make breathing easier. It has ear loops which make sure that it stays put and ensures an effective seal. The mask is very comfortable and lightweight and is made of non-woven polypropylene material, and is silicone and latex free, making it skin-friendly and durable.

Earloop helps to provide a secure seal and better fit

Easy breathing with safe and soft material

Adjustable metallic nosepiece healps to form a good seal

Mahadev Vadi Main Road, Laxminagar, Opp. Tatkalik Hanuman Chowk, Rajkot - 360004 GUJ - INDIA **An ISO 16603:2004 Certified**  GST: 24AADFE7756J1Z7 P: +91 9426775914, 9426175914 E: info@edgeautomation.co.in