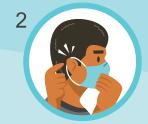

### How to wear a mask?

Instructions: Sanitize your hands before touching the mask. Find the top side, where the nose pin or stiff edge is. Place the nose pin over your nose. Cover your mouth, nose, and chin. Adjust the mask to your face without leaving the gaps on the sides.