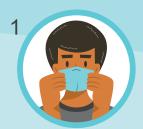

### How to wear a mask?

Instructions: Sanitize your hands before touching the mask. Find the top side, where the nose pin or stiff edge is. Place the nose pin over your nose. Cover your mouth, nose, and chin. Adjust the mask to your face without leaving the gaps on the sides.