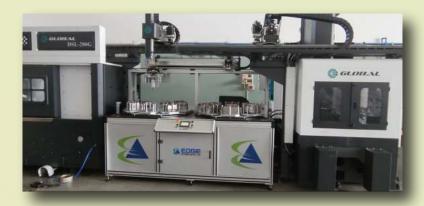

#### PART STACKER FEATURES :-

- -> 8 16 Station part stocker with provide 2 vertical linear axis
- -> Aluminium Profile Structure
- -> Compact Design rotary pallet part stocking mechanism
- -> To provide Gantry interface i/o.
- -> Easy operation of up-down mechanism.