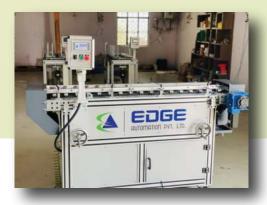

#### PART STACKER FEATURES :-

- -> 8 16 Station part stocker with provide 2 vertical linear axis
- -> Aluminium Profile Structure
- -> Compact Design rotary pallet part stocking mechanism
- -> To provide Gantry interface i/o.
- -> Easy operation of up-down mechanism.