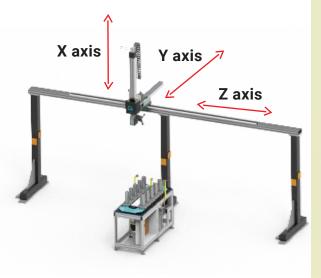

#### Customized size and design as Customer's requirements

we are expert in developing **3-4 axis Gantry** system for **CNC** machine automation including wear offest with **higher payload capacity** and **high speed**, our Gantry system compliance rigid structure with easy and user **friendly operation** and almost negligible maintenance.

## Gantry for CNC

www.edgeautomation.co.in