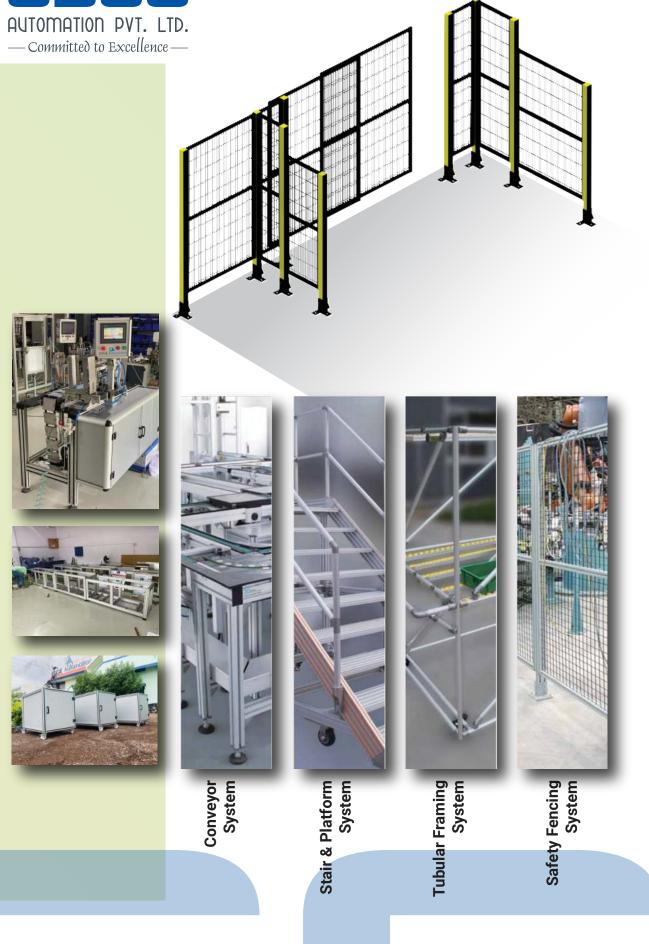

# Conveyor

#### www.edgeautomation.co.in

- -Roller
- -Belt
- -Chain
- -Pallet
- -Flexible Module
- -Power Roller
- -Slat
- -Gravity

#### Customized size and design as Customer's requirements

we are expert in developing **3-4 axis Gantry** system for **CNC** machine automation including wear offest with **higher payload capacity** and **high speed**, our Gantry system compliance rigid structure with easy and user **friendly operation** and almost negligible maintenance.

## Gantry for CNC

www.edgeautomation.co.in

#### PART STACKER FEATURES :-

- -> 8 16 Station part stocker with provide 2 vertical linear axis
- -> Aluminium Profile Structure
- -> Compact Design rotary pallet part stocking mechanism
- -> To provide Gantry interface i/o.
- -> Easy operation of up-down mechanism.

## HMI Cabinet

www.edgeautomation.co.in

#### & Accessories, Customized Structure & Safety Fencing