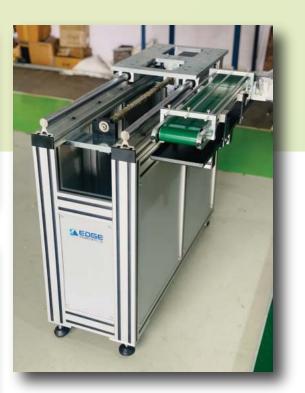

#### Customized size and design as Customer's requirements

we are expert in developing **3-4 axis Gantry** system for **CNC** machine automation including wear offest with **higher payload capacity** and **high speed**, our Gantry system compliance rigid structure with easy and user **friendly operation** and almost negligible maintenance.

## Gantry for CNC

www.edgeautomation.co.in