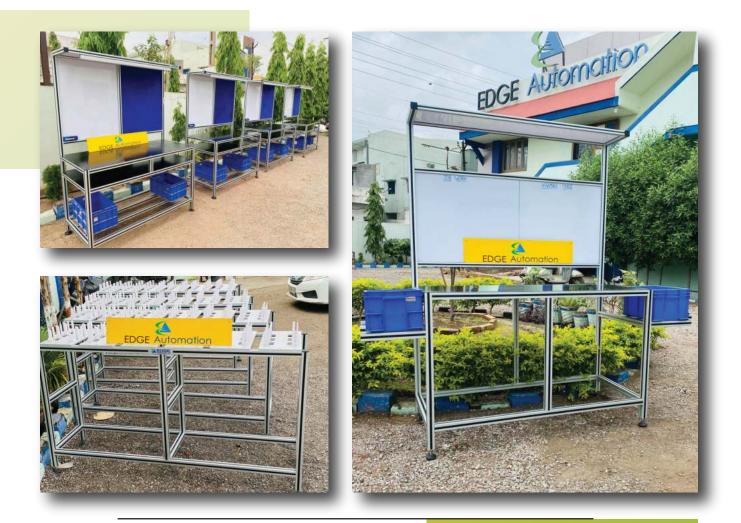

## Working Table

#### Customized size and design as Customer's requirements

we are expert in developing **3-4 axis Gantry** system for **CNC** machine automation including wear offest with **higher payload capacity** and **high speed**, our Gantry system compliance rigid structure with easy and user **friendly operation** and almost negligible maintenance.