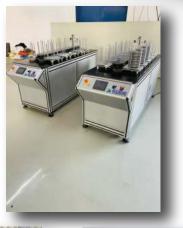

#### PART STACKER FEATURES :-

- -> 8 16 Station part stocker with provide 2 vertical linear axis
- -> Aluminium Profile Structure
- -> Compact Design rotary pallet part stocking mechanism
- -> To provide Gantry interface i/o.
- -> Easy operation of up-down mechanism.

a c k e a rt

[ ( )