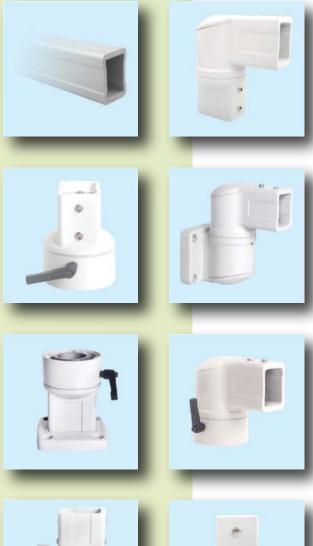

## Gantry for CNC

www.edgeautomation.co.in

#### Customized size and design as Customer's requirements

we are expert in developing **3-4 axis Gantry** system for **CNC** machine automation including wear offest with **higher payload capacity** and **high speed**, our Gantry system compliance rigid structure with easy and user **friendly operation** and almost negligible maintenance.