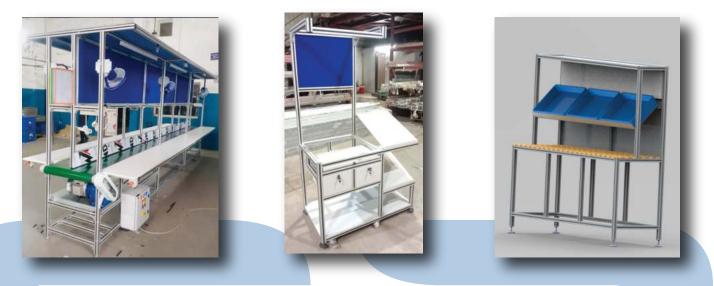

ver 21500 Sq. Ft. in a well developed and highly engineering GIDC- Shapar



We have various type in house

MIG & ARC welding Machine,

Cutting & Shearing Machine, SPM Wire Forming Machine.

machining facilities like Power press 10T - 100 T, Wire Bending Machine,



Assembly Shop

Spot welding, Lathe Machine, Drill Machines,



Store Room







**Training Center** 



We have below list of Advanced machines to manufacture world class engineering product. Make of Machines like VMC, HMC, CNC of BFW, Ace Micromatics, Jyoti etc.

**Cultural Activities** 













# Conveyor

#### www.edgeautomation.co.in





- -Roller
- -Belt
- -Chain
- -Pallet
- -Flexible Module
- -Power Roller
- -Slat
- -Gravity













## Working Table

#### Customized size and design as Customer's requirements







we are expert in developing **3-4 axis Gantry** system for **CNC** machine automation including wear offest with **higher payload capacity** and **high speed**, our Gantry system compliance rigid structure with easy and user **friendly operation** and almost negligible maintenance.





## Gantry for CNC





www.edgeautomation.co.in



#### PART STACKER FEATURES :-

- -> 8 16 Station part stocker with provide 2 vertical linear axis
- -> Aluminium Profile Structure
- -> Compact Design rotary pallet part stocking mechanism
- -> To provide Gantry interface i/o.
- -> Easy operation of up-down mechanism.







a c k e a rt

[ ( )

## HMI Cabinet































www.edgeautomation.co.in



#### & Accessories, Customized Structure & Safety Fencing















#### A wide