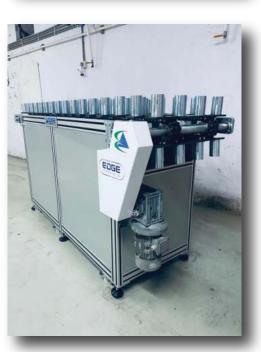

#### PART STACKER FEATURES :-

- -> 8 16 Station part stocker with provide 2 vertical linear axis
- -> Aluminium Profile Structure
- -> Compact Design rotary pallet part stocking mechanism
- -> To provide Gantry interface i/o.
- -> Easy operation of up-down mechanism.

a c k e a rt

[ ( )