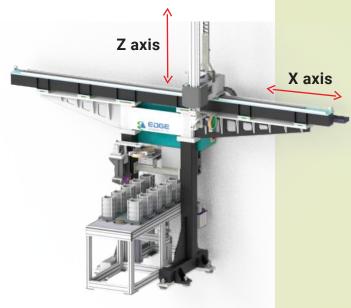

#### Customized size and design as Customer's requirements

we are expert in developing **3-4 axis Gantry** system for **CNC** machine automation including wear offest with **higher payload capacity** and **high speed**, our Gantry system compliance rigid structure with easy and user **friendly operation** and almost negligible maintenance.

## Gantry for CNC

www.edgeautomation.co.in