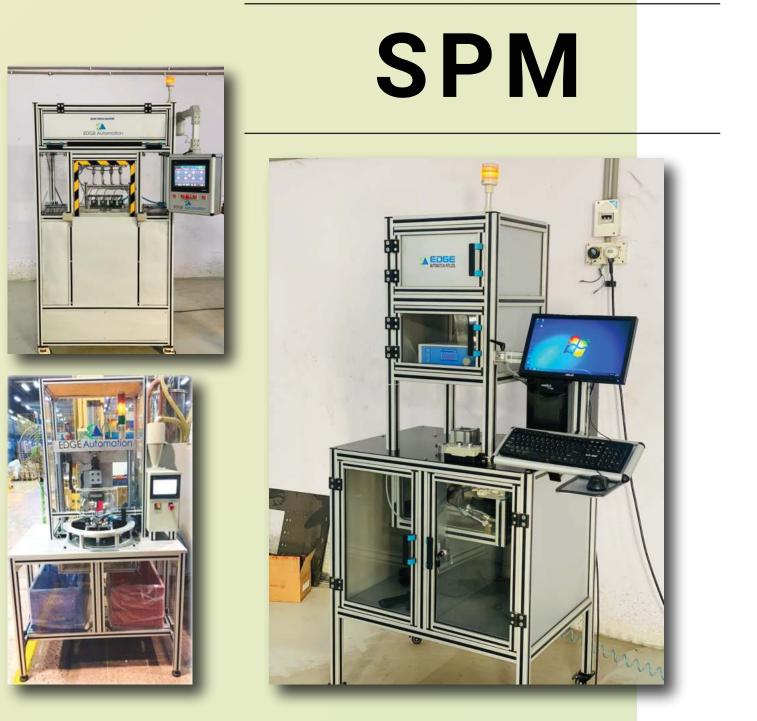

#### Manufactures of:

- Gantry Solution For CNC Loading Unloading
- HMI Cabinet & Console Accessories
- Special Purpose Machine
- Aluminium Profile Structures
- All Types Of Conveyor
- Sheet Metal & Fabricated Components
- Robotic CNC Machine Tending