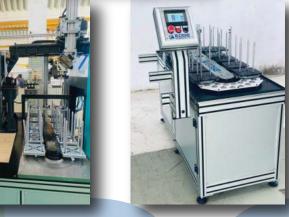

#### Customized size and design as Customer's requirements

we are expert in developing **3-4 axis Gantry** system for **CNC** machine automation including wear offest with **higher payload capacity** and **high speed**, our Gantry system compliance rigid structure with easy and user **friendly operation** and almost negligible maintenance.

## Gantry for CNC

www.edgeautomation.co.in

#### PART STACKER FEATURES :-

- -> 8 16 Station part stocker with provide 2 vertical linear axis
- -> Aluminium Profile Structure
- -> Compact Design rotary pallet part stocking mechanism
- -> To provide Gantry interface i/o.
- -> Easy operation of up-down mechanism.

a c k e a rt

[ ( )