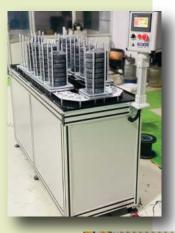

#### PART STACKER FEATURES :-

- -> 8 16 Station part stocker with provide 2 vertical linear axis
- -> Aluminium Profile Structure
- -> Compact Design rotary pallet part stocking mechanism
- -> To provide Gantry interface i/o.
- -> Easy operation of up-down mechanism.

a c k e a rt

[ ( )